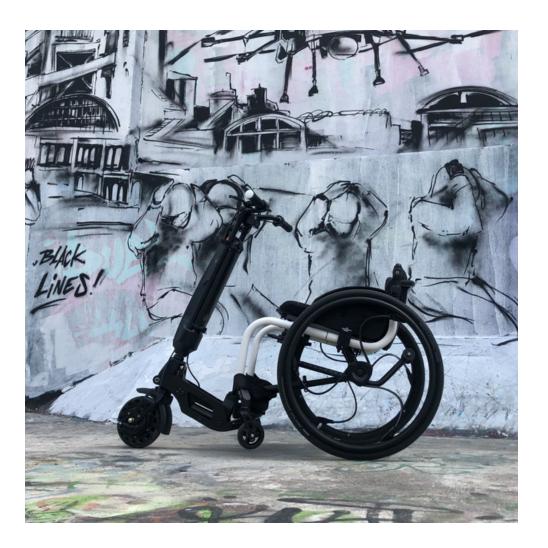

# Patented Connecting System

The Blumil add-ons have one incredibly unique feature - patented connecting system. There is no need to attach any additional parts to your own wheelchair. You just press a button and an electric system does the rest for you. 5 seconds later you are ready to GO with absolutely no assistance from anyone. You can be fully independent, no matter how much strength you have in your hands.

### BLUMIL-GO

Speed modes 6 km/h. 16 km/h. 25 km/h

Range 30 km

Power 300 W Removable Battery Li-ion 280 Wh

**Total weight** 13 kg

Wheel diameter 8.5"

**Lights** Built in LED lights

Tire

Pneumatic tubeless puncture proof

**Connecting mechanism** fully electric

Certification CE, medical device in EU Climbing capability Up to 10 %

**Digital LCD-display** current speed and speed mode, charge level, total distance

**Braking system** drum brake and electromagnetic brake