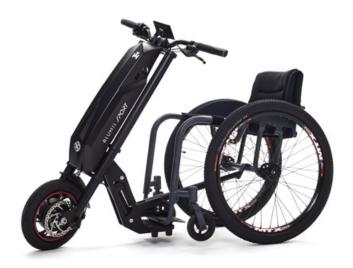

## BLUMIL SPORT

Speed modes 10 km/h, 20 km/h, 25 km/h + reverse

Range 60 km

Power 500 W Removable Battery Li-ion 14.5 Ah

**Total weight** 18 kg

Wheel diameter

**Lights** Powerfull LEDx4

Tire Tube tire

Certification CE. medical device in EU

Climbing capability Up to  $14\,\%$ 

**Digital LCD-display** current speed and speed mode, charge level, total distance, light indicator, average speed, top speed

Braking system Disc brake