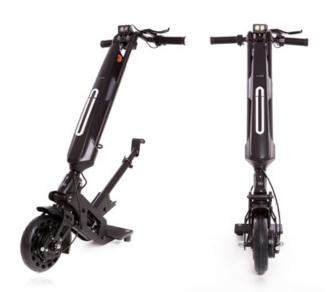

### BLUMIL-GO

Speed modes 6 km/h. 16 km/h. 25 km/h

Range 30 km

Power 300 W Removable Battery Li-ion 280 Wh

**Total weight** 13 kg

Wheel diameter 8.5"

**Lights** Built in LED lights

Tire

Pneumatic tubeless puncture proof

**Connecting mechanism** fully electric

Certification CE, medical device in EU Climbing capability Up to 10 %

**Digital LCD-display** current speed and speed mode, charge level, total distance

**Braking system** drum brake and electromagnetic brake