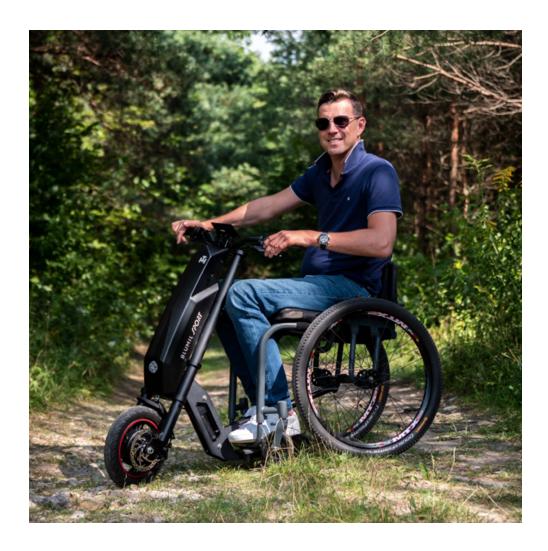

## BLUMIL SPORT

Speed modes 10 km/h, 20 km/h, 25 km/h + reverse

Range 60 km

Power 500 W Removable Battery Li-ion 14.5 Ah

**Total weight** 18 kg

Wheel diameter

**Lights** Powerfull LEDx4

Tire Tube tire

Certification CE. medical device in EU

Climbing capability Up to  $14\,\%$ 

**Digital LCD-display** current speed and speed mode, charge level, total distance, light indicator, average speed, top speed

Braking system Disc brake