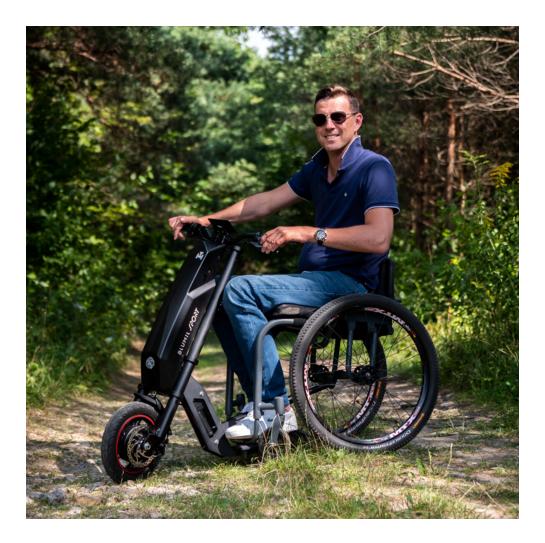

## Patented Connecting System

The Blumil add-ons have one incredibly unique feature - patented connecting system. There is no need to attach any additional parts to your own wheelchair. You just press a button and an electric system does the rest for you. 5 seconds later you are ready to GO with absolutely no assistance from anyone. You can be fully independent, no matter how much strength you have in your hands.

## BLUMIL JPORT

Speed modes 10 km/h. 20 km/h. 25 km/h + reverse

Range 60 km

Power 500 W Removable Battery Li-ion 14.5 Ah

**Total weight** 18 kg

Wheel diameter 12"

**Lights** Powerfull LEDx4

Tire Tube tire

Certification CE, medical device in EU

 $\begin{array}{c} \textbf{Climbing capability} \\ \text{Up to } 14\,\% \end{array}$ 

Digital LCD-display current speed and speed mode, charge level, total distance, light indicator, average speed, top speed