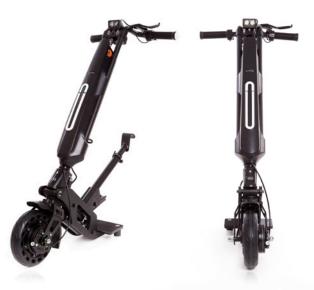

## BLUMIL**-GO**

**Speed modes** 7 km/h, 15 km/h, 20 km/h

Range 30 km

**Power** 300 W

Removable Battery Li-ion 280 Wh

**Total weight** 13 kg

Wheel diameter 8,5"

**Lights** Built in LED lights **Tire** Pneumatic tubeless puncture proof

**Connecting mechanism** fully electric

**Certification** CE, medical device in EU Climbing capability Up to 10 %

**Digital LCD-display** current speed and speed mode, charge level, total distance

Braking system drum brake and electromagnetic brake