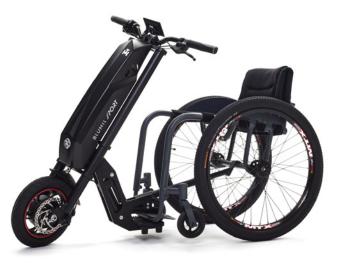

## BLUMIL JPORT

Speed modes 10 km/h. 20 km/h. 25 km/h + reverse

Range 60 km

Power 500 W Removable Battery Li-ion 14.5 Ah

**Total weight** 18 kg

Wheel diameter 12"

**Lights** Powerfull LEDx4

Tire Tube tire

Certification CE, medical device in EU

 $\begin{array}{c} \textbf{Climbing capability} \\ \text{Up to } 14\,\% \end{array}$ 

Digital LCD-display current speed and speed mode, charge level, total distance, light indicator, average speed, top speed

Braking system Disc brake

CERTIFICATION

CE 🚏