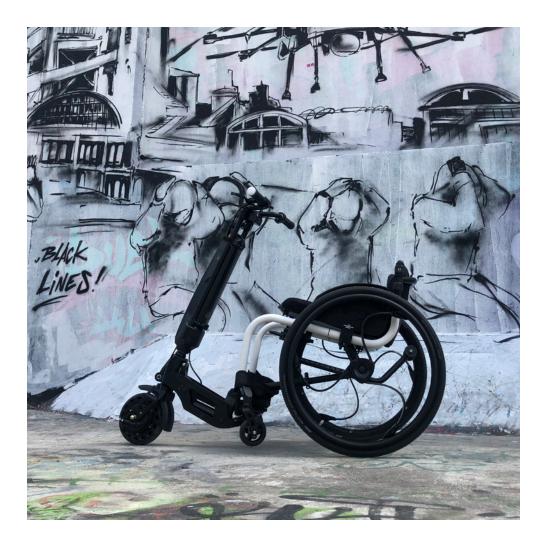

## Patented Connecting System

The Blumil add-ons have one incredibly unique feature - patented connecting system. There is no need to attach any additional parts to your own wheelchair. You just press a button and an electric system does the rest for you. 5 seconds later you are ready to GO with absolutely no assistance from anyone. You can be fully independent, no matter how much strength you have in your hands.

## BLUMIL JPORT

Speed modes 10 km/h. 20 km/h. 25 km/h + reverse

Range 60 km

Power 500 W Removable Battery Li-ion 14.5 Ah

**Total weight** 18 kg

Wheel diameter 12"

**Lights** Powerfull LEDx4

Tire Tube tire

Certification CE, medical device in EU

 $\begin{array}{c} \textbf{Climbing capability} \\ \text{Up to } 14\,\% \end{array}$ 

Digital LCD-display current speed and speed mode, charge level, total distance, light indicator, average speed, top speed